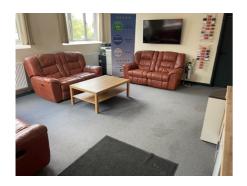

## The LEC boasts:

- accessible and free carparking (in designated areas)
- breakout room with refreshment facilities
- training room seating 16
- conference space
  - boardroom seating for 45
  - o or, open floor space (with mirrors)
- accessible toilet and washroom
- fully functional kitchen
- optional catering and licensed bar capabilities
- one-level accessible courtyard with seating, electrics and lighting